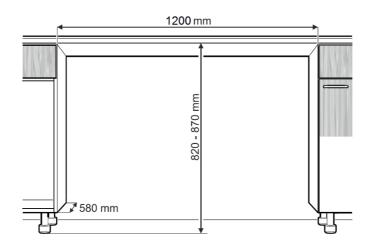

## **Opening Dimensions**

Note: The side by side kit is not suitable for joining UIK 1620, UIG 1313 or OKes 1750