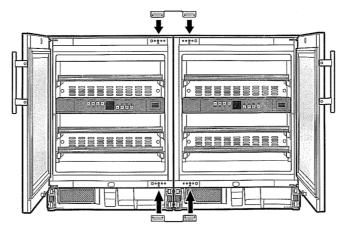

## INTRODUCTION OF SIDE BY SIDE JOINING KIT UNDERBENCH WINE CELLARS / BEVERAGE CENTRE

A side by side joining kit is now available for **UKes 1752**, **UWKes 1752** and **UWTes 1672**. The kit enables a combination of any two of these models to be joined together. To fit the side by side joining kit the left hand appliance must be hinged on the left.

## **Side By Side Joining Kit Stock Codes**

39901647 When ordered together with two appliancesYL9901647 When ordered separately through spare parts

The side by side kit includes brackets, screws and installation instructions. A centre cover strip is not required.