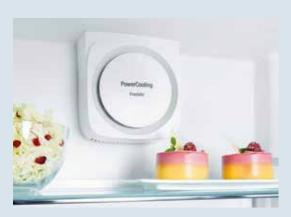

**PowerCooling:** A high-performance system that allows freshly stored items to be chilled rapidly while maintaining an even temperature throughout the interior. In this energy-efficient BluPerformance range, the fan switches off when the appliance door is opened, saving valuable energy.