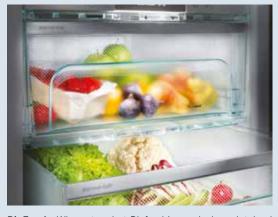

**BioFresh:** When stored at Biofresh's precisely maintained temperature of 0°C and correct humidity level, nutrients in your food are retained. Our BioFresh drawers fully extend on telescopic rails and feature a self-closing mechanism.

All its three BioFresh drawers run on telescopic rails and provide optimal storage conditions for your groceries at a temperature of just above 0°C in combination with ideal humidity. The SuperCool function allows food to be cooled quickly. And for storage of small condiments, pastes or medicines, VarioSafe makes it possible.