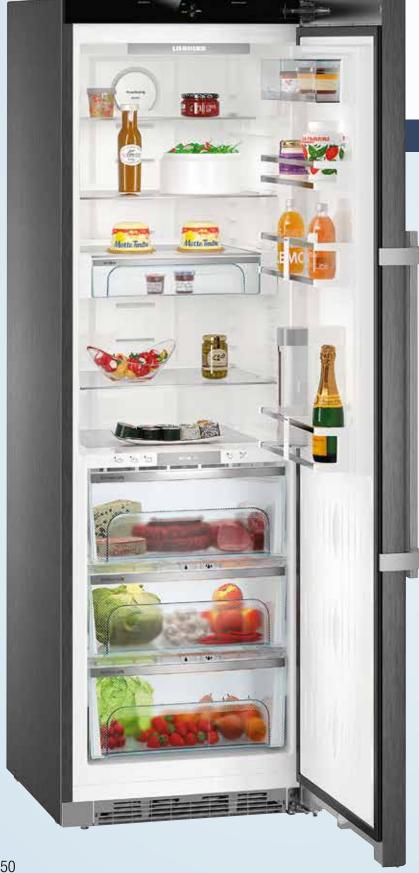

When looking for optimum fresh food storage, look no further than the **SKBbs 4350** BlackSteel fridge with BioFresh. From our BluPerformance range, this appliance combines perfect cooling performance for long-lasting freshness, ample storage space, and a classic design.

All its three BioFresh drawers run on telescopic rails and provide optimal storage conditions for your groceries at a temperature of just above 0°C in combination with ideal humidity. The SuperCool function allows food to be cooled quickly. And for storage of small condiments, pastes or medicines, VarioSafe makes it possible.