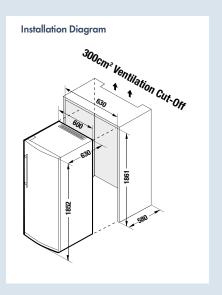

The freestanding fridge with BioFresh **SKBes 4210** is the perfect choice for those who like ample storage for fresh meat, fish, dairy, vegetables and fruit, along with other refrigerated items. It includes easy clean and scratch resistant GlassLine shelves plus a foldable glass shelf which allows extra space for tall items.

The SmartSteel door is scratch resistant and makes fingerprints virtually disappear – one wipe of a cloth is all it takes to keep the surface clean. The **SKBes 4210** can be paired with itself with the help of our optional side by side kit for even more fridge and freezer space.