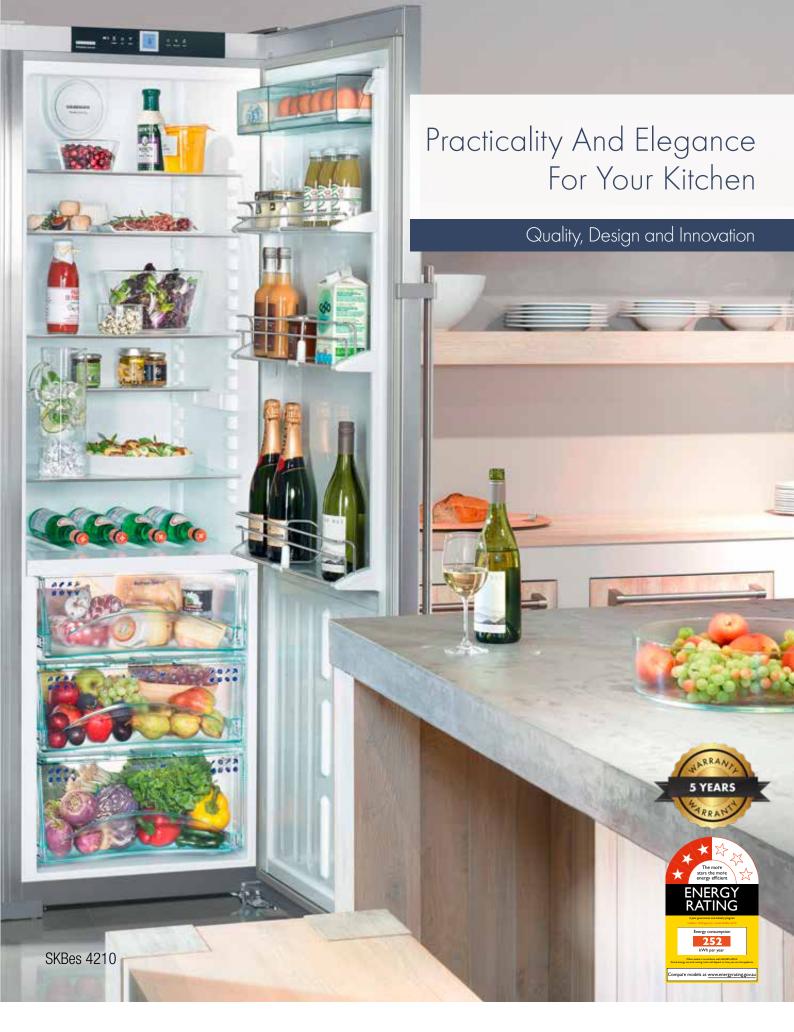

## LIEBHERR

**BioFresh:** BioFresh guarantees the perfect temperature and ideal humidity for much longer freshness. While the DrySafe is perfect for meat, fish, and dairy products, the high humidity in the Fruit & Vegetable-Safe can prevent fruit and vegetables from drying out and helps preserve stored goods for an even longer period.

The freestanding fridge with BioFresh **SKBes 4210** is the perfect choice for those who like ample storage for fresh meat, fish, dairy, vegetables and fruit, along with other refrigerated items. It includes easy clean and scratch resistant GlassLine shelves plus a foldable glass shelf which allows extra space for tall items.