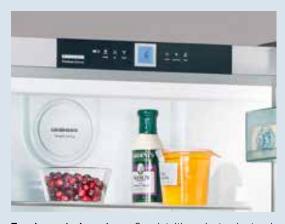

**SmartSteel:** With SmartSteel used on the appliance door the visibility of fingerprints is reduced, making it very easy to clean. Maintain this beautiful door exterior simply with a wipe of a clean, dry or damp cloth.

The SmartSteel door is scratch resistant and makes fingerprints virtually disappear – one wipe of a cloth is all it takes to keep the surface clean. The **SKBes 4210** can be paired with itself with the help of our optional side by side kit for even more fridge and freezer space.