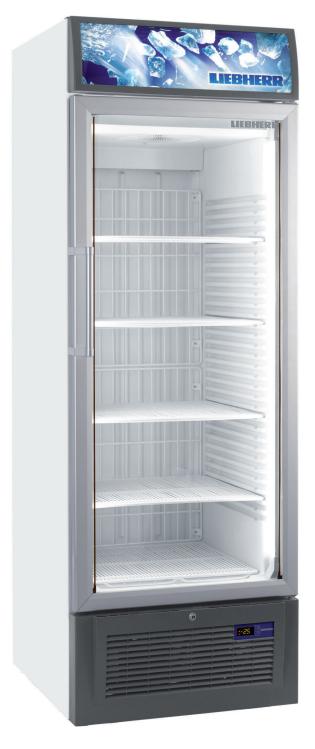

## FDv 4613

| Gross/net capacity                              | 461/307 litre                      |
|-------------------------------------------------|------------------------------------|
| Ext. dimensions in mm (w/d/h)                   | 670/730/1957                       |
| Int. dimensions in mm (w/d/h)                   | 532/597/1275                       |
| Energy consumption in 365 days / 24 hours (kWh) | 4585 / 12.56                       |
| Ambient temperature range                       | +10°C to +30°C 1                   |
| Refrigerant                                     | R 290                              |
| Connection Rating                               | 4.4 A / 775 W                      |
| Frequency / Voltage                             | 50 Hz / 220-240 V~                 |
| Cooling system                                  | forced-air                         |
| Defrosting                                      | automatic                          |
| Temperature range                               | -10°C to -25°C                     |
| Housing material/colour                         | steel/white                        |
| Door material                                   | Glass                              |
| Liner Material                                  | moulded polystyrol white           |
| Type of Control                                 | electronic controller              |
| Temperature display                             | external digital                   |
| Interior light                                  | LED                                |
| Fault: warning signal                           | visual and audible                 |
| Adjustable Shelving                             | 4                                  |
| Shelves, freezer compartment                    | 5                                  |
| Compartment height in mm                        | 1 × 0                              |
| Lock                                            | fitted                             |
| Self-closing door                               | yes                                |
| Door hinges                                     | left, reversible/right, reversible |
| Insulation                                      | 67 mm                              |
| Gross/net weight                                | 154/141 kg                         |
| EAN-Nr.                                         | 9550000008960                      |
|                                                 |                                    |